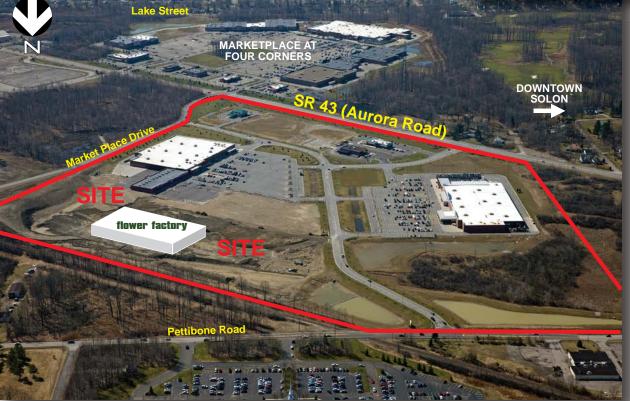

## THE SHOPS AT MARKETPLACE

YOU WILL FIND THE SHOPS AT MARKETPLACE STRATEGICALLY LOCATED IN BAINBRIDGE TOWNSHIP, OH, A RAPIDLY GROWING SUBURB SOUTH EAST OF CLEVELAND, OH. THE CENTER HAS DIRECT ACCESS TO SR 43(AURORA ROAD) ACROSS THE STREET FROM THE 600,000 SF. MARKETPLACE AT FOUR CORNERS SHOPPING CENTER. IT IS ANCHORED BY TARGET, HOME DEPOT AND FLOWER FACTORY AND CONSISTS OF OVER 450,000 SF. OF RETAIL.

**OTARGET** flower factory wholesale superstore

ANCHOR TENANTS

maurices