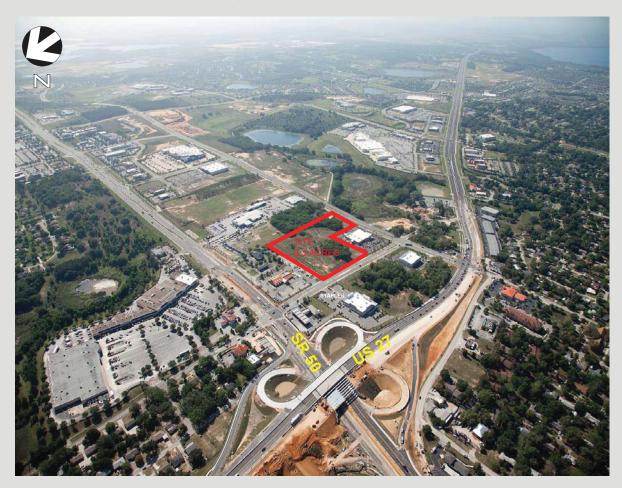

## **NEW DEVELOPMENT**

THIS CENTRAL FLORIDA LOCATION IS JUST WEST OF ORLANDO. THE INTERSECTION OF US 27 AND SR 50 IS THE CENTER POINT OF THE TRADE AREA. SIGNALIZED ACCESS EXISTS FROM BOTH HIGHWAYS INTO THE SITE VIA NEWLY IMPROVED GRAND HIGHWAY AND HOOKS STREET, WHICH AFFORD THE SITE EXTRADRDINARY NORTH/SOUTH AND EAST/WEST ACCESS. THE HIGH SITE ELEVATION AFFORDS VISABILITY FROM AS FAR AS A MILE AWAY. THIS SITE HAS THE BEST LOCATION, ACCESS AND VISIBILITY IN THE TRADE AREA.