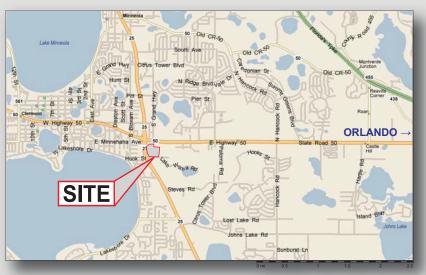

## **NEW DEVELOPMENT**

THIS CENTRAL FLORIDA LOCATION IS JUST WEST OF ORLANDO. THE INTERSECTION OF US 27 AND SR 50 IS THE CENTER POINT OF THE TRADE AREA. SIGNALIZED ACCESS EXISTS FROM BOTH HIGHWAYS INTO THE SITE VIA NEWLY IMPROVED GRAND HIGHWAY AND HOOKS STREET, WHICH AFFORD THE SITE EXTRADRDINARY NORTH/SOUTH AND EAST/WEST ACCESS. THE HIGH SITE ELEVATION AFFORDS VISABILITY FROM AS FAR AS A MILE AWAY. THIS SITE HAS THE BEST LOCATION, ACCESS AND VISIBILITY IN THE TRADE AREA.