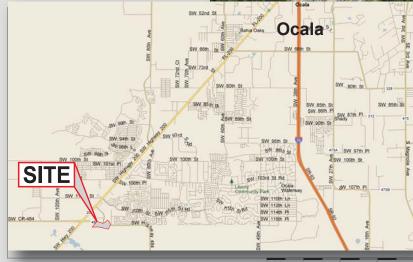

## COUNTRY DAKS RETAIL CENTER

THIS DEVELOPMENT IS LOCATED IN CENTRAL FLORIDA SW OF OCALA. THE CENTER IS POSITIONED ON THE NE CORNER OF SR 200 AND COUNTY ROAD 484, ADJACENT TO A WAL-MART SUPERCENTER. EXISTING TENANTS IN THE CENTER INCLUDE BEALLS DEPARTMENT STORE, DOLLAR TREE, FLOOR FACTORY OUTLET AND SHERWIN WILLIAMS. PHASE I CONSISTS OF APPROXIMATLEY 85,000 SF WITH LAND AVAILABLE TO EXPAND TO OVER 250,000 SF.