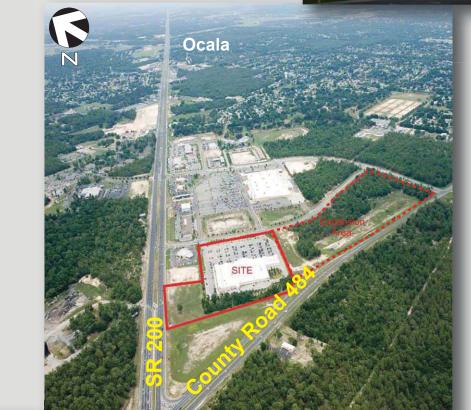

## COUNTRY DAKS RETAIL CENTER

THIS DEVELOPMENT IS LOCATED IN CENTRAL FLORIDA SW OF OCALA. THE CENTER IS POSITIONED ON THE NE CORNER OF SR 200 AND COUNTY ROAD 484, ADJACENT TO A WAL-MART SUPERCENTER. EXISTING TENANTS IN THE CENTER INCLUDE BEALLS DEPARTMENT STORE, DOLLAR TREE, FLOOR FACTORY OUTLET AND SHERWIN WILLIAMS. PHASE I CONSISTS OF APPROXIMATLEY 85,000 SF WITH LAND AVAILABLE TO EXPAND TO OVER 250,000 SF.