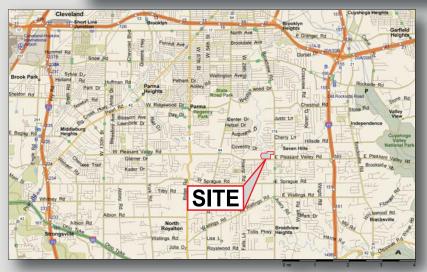

## GIANT EAGLE CENTER

JUST SOUTH OF CLEVELAND, THIS DEVELOPMENT IN PARMA TAKES ADVANTAGE OF BEING LOCATED IN THE LARGEST SUBURB IN NORTHEAST OHIO. THE CENTER IS LOCATED JUST OFF OF THE NORTHWEST CORNER OF BROADVIEW ROAD (STATE ROUTE 176) AND PLEASANT VALLEY ROAD. GIANT EAGLE AND APPROXIMATELY 15,000 SQUARE FEET OF RETAIL MAKE UP THIS PROJECT. PLAZA TENANTS INCLUDE DUNKIN DONUTS, QDOBA MEXICAN GRILL, ASPEN DENTAL, VERIZON WIRELESS, AND CHARM THAI ASIAN CUISINE.

## TRADE AREA (5 MILE RADIUS)

POPULATION 179,324 HOUSEHOLDS 74,693

AVERAGE HOUSEHOLD INCOME

\$68,804