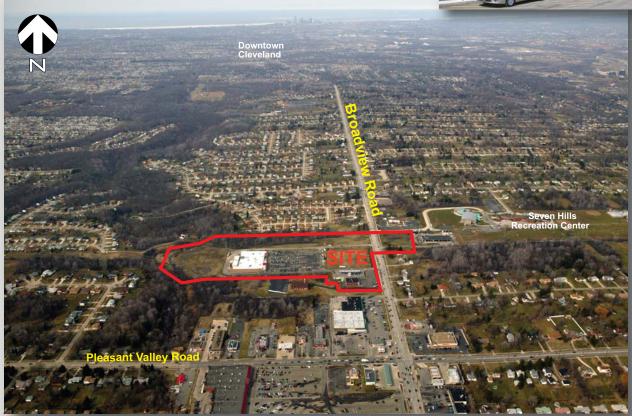

## GIANT EAGLE CENTER

JUST SOUTH OF CLEVELAND, THIS DEVELOPMENT IN PARMA TAKES ADVANTAGE OF BEING LOCATED IN THE LARGEST SUBURB IN NORTHEAST OHIO. THE CENTER IS LOCATED JUST OFF OF THE NORTHWEST CORNER OF BROADVIEW ROAD (STATE ROUTE 176) AND PLEASANT VALLEY ROAD. GIANT EAGLE AND APPROXIMATELY 15,000 SQUARE FEET OF RETAIL MAKE UP THIS PROJECT. PLAZA TENANTS INCLUDE DUNKIN DONUTS, QDOBA MEXICAN GRILL, ASPEN DENTAL, VERIZON WIRELESS, AND CHARM THAI ASIAN CUISINE.