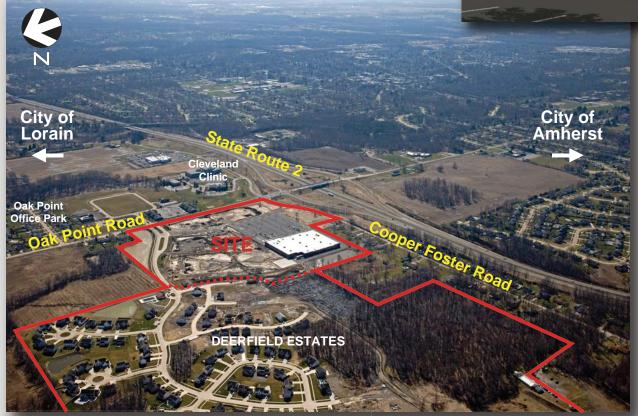

## THE SHOPS AT DEERFIELD

THIS DEVELOPMENT IS UNIQUELY LOCATED IN AMHERST AND LORAIN, OH. BOTH ARE GROWING SUBURBS WEST OF CLEVELAND. THE CENTER IS LOCATED ON OAK POINT ROAD AND SR-2, A MAJOR EAST/WEST CONNECTOR THROUGH GREATER CLEVELAND. THE DEVELOPMENT CONSISTS OF OVER 300,000 SF WITH 300 SINGLE FAMILY HOMES BEING DEVELOPED ADJACENT TO THE SITE.